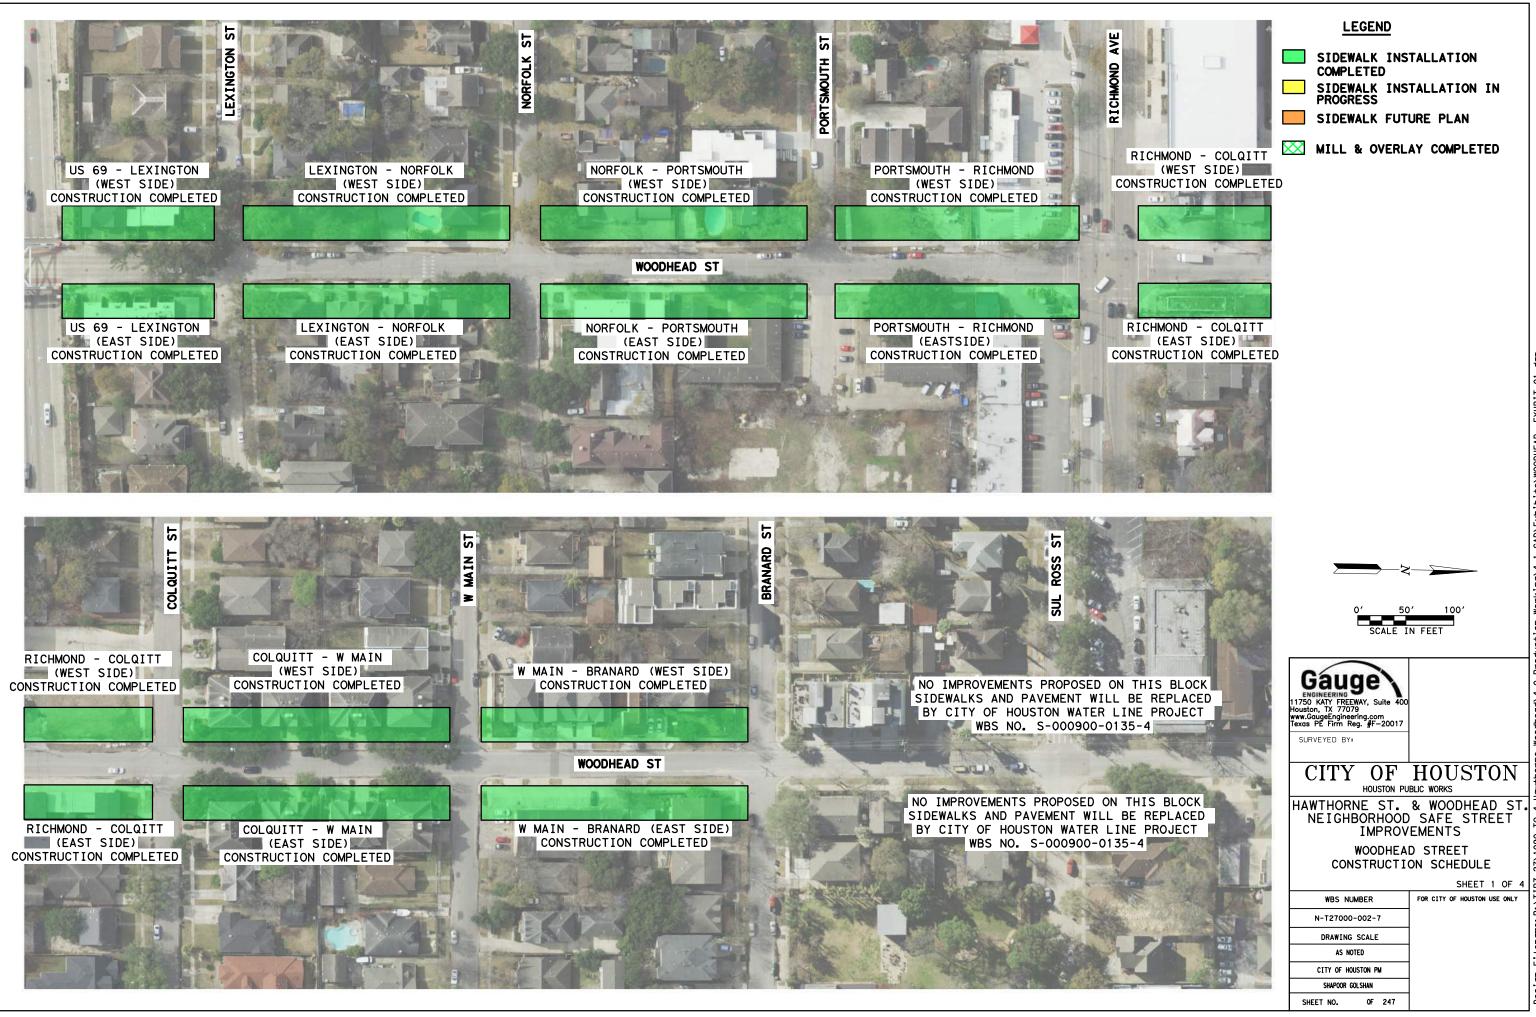

## LEGEND SIDEWALK INSTALLATION COMPLETED SIDEWALK INSTALLATION IN PROGRESS SIDEWALK FUTURE PLAN MILL & OVERLAY COMPLETED SCALE IN FEET Gauge ENGINEERING 1750 KATY FREEWAY, Suite 400 Jouston, TX 77079 www.GaugeEngineering.com Texas PE Firm Reg. #F-20017 SURVEYED BY: CITY OF HOUSTON HOUSTON PUBLIC WORKS HAWTHORNE ST. & WOODHEAD ST. NEIGHBORHOOD SAFE STREET IMPROVEMENTS WOODHEAD STREET CONSTRUCTION SCHEDULE SHEET 2 OF 4 WBS NUMBER FOR CITY OF HOUSTON USE ONLY N-T27000-002-7 DRAWING SCALE AS NOTED CITY OF HOUSTON PM SHAPOOR GOLSHAN OF 247 SHEET NO.