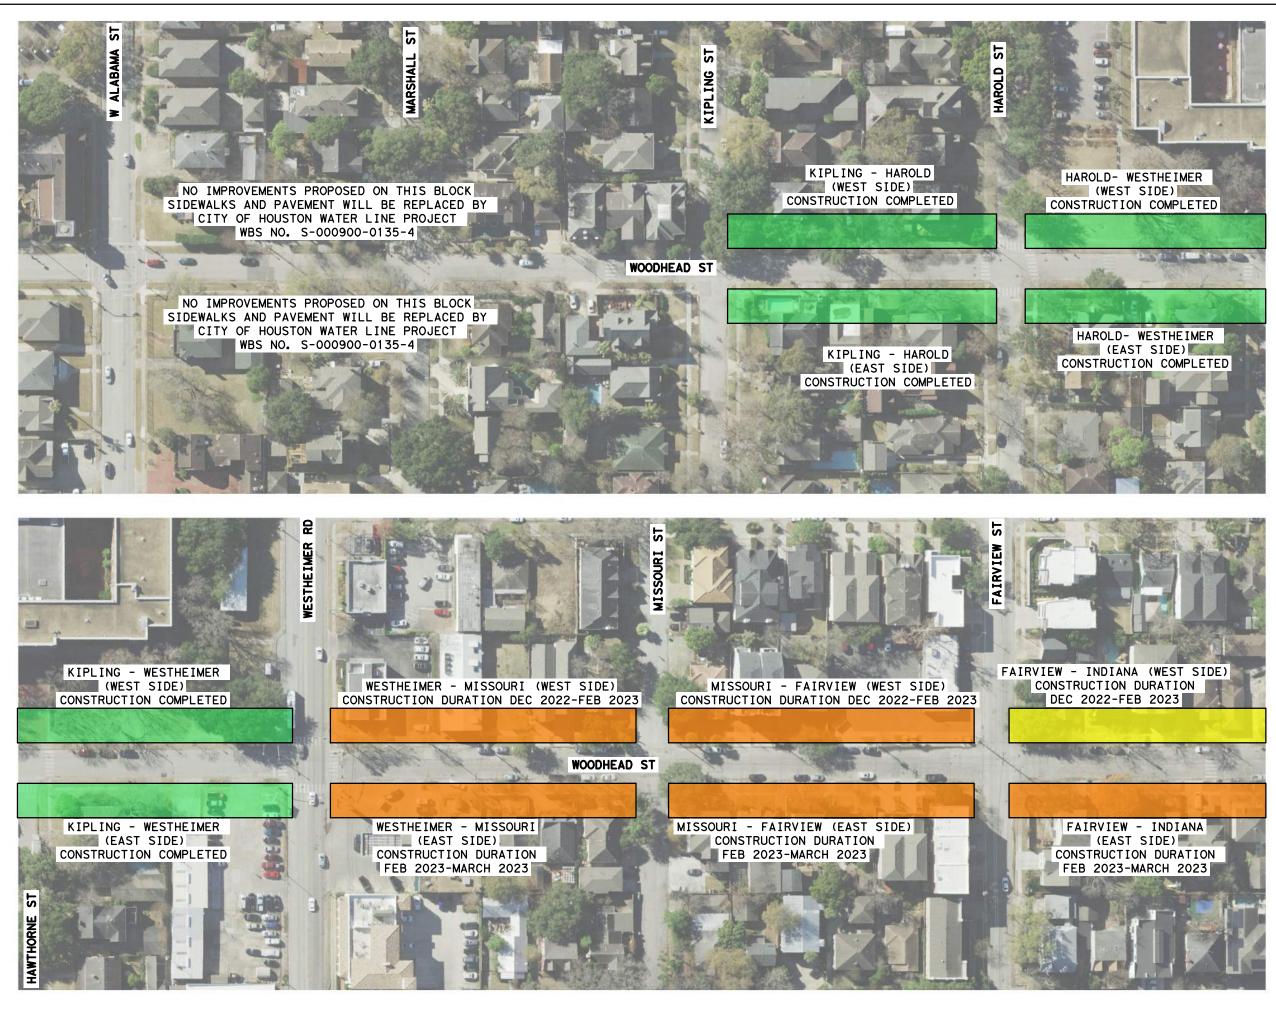

## LEGEND SIDEWALK INSTALLATION COMPLETED SIDEWALK INSTALLATION IN PROGRESS SIDEWALK FUTURE PLAN MILL & OVERLAY COMPLETED SCALE IN FEET Gauge ENGINEERING 1750 KATY FREEWAY, Suite 400 Jouston, TX 77079 www.GaugeEngineering.com Texas PE Firm Reg. #F-20017 SURVEYED BY: CITY OF HOUSTON HOUSTON PUBLIC WORKS HAWTHORNE ST. & WOODHEAD ST. NEIGHBORHOOD SAFE STREET IMPROVEMENTS WOODHEAD STREET CONSTRUCTION SCHEDULE SHEET 2 OF 4 WBS NUMBER FOR CITY OF HOUSTON USE ONLY N-T27000-002-7 DRAWING SCALE AS NOTED CITY OF HOUSTON PM SHAPOOR GOLSHAN OF 247 SHEET NO.