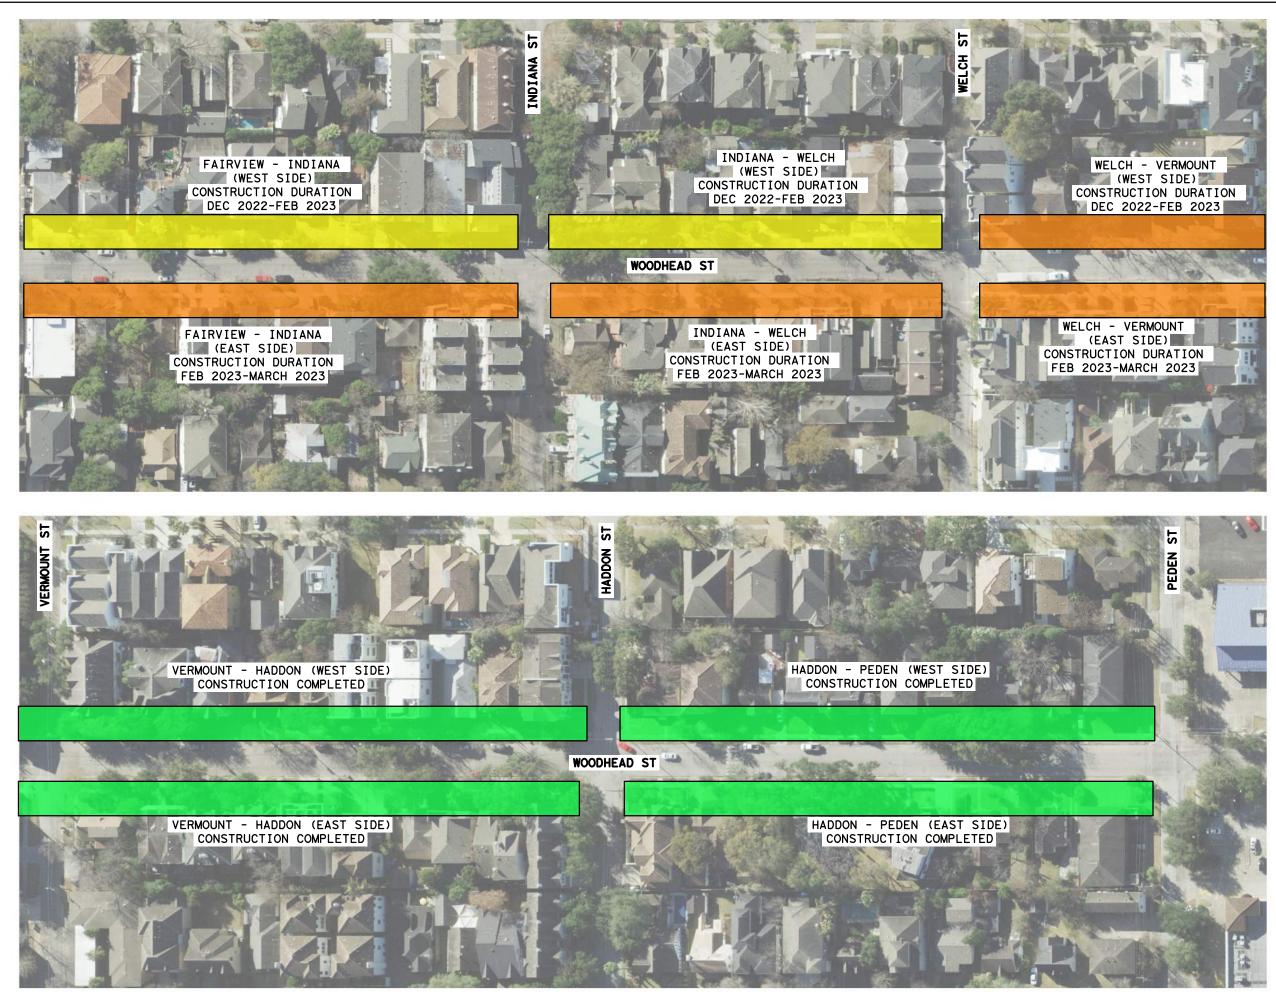

## LEGEND SIDEWALK INSTALLATION COMPLETED SIDEWALK INSTALLATION IN PROGRESS SIDEWALK FUTURE PLAN MILL & OVERLAY COMPLETED SCALE IN FEET Gauge ENGINEERING 1750 KATY FREEWAY, Suite 400 Jouston, TX 77079 www.GaugeEngineering.com Texas PE Firm Reg. #F-20017 SURVEYED BY: CITY OF HOUSTON HOUSTON PUBLIC WORKS HAWTHORNE ST. & WOODHEAD ST. NEIGHBORHOOD SAFE STREET IMPROVEMENTS WOODHEAD STREET CONSTRUCTION SCHEDULE SHEET 2 OF 4 WBS NUMBER FOR CITY OF HOUSTON USE ONLY N-T27000-002-7 DRAWING SCALE AS NOTED CITY OF HOUSTON PM SHAPOOR GOLSHAN OF 247 SHEET NO.