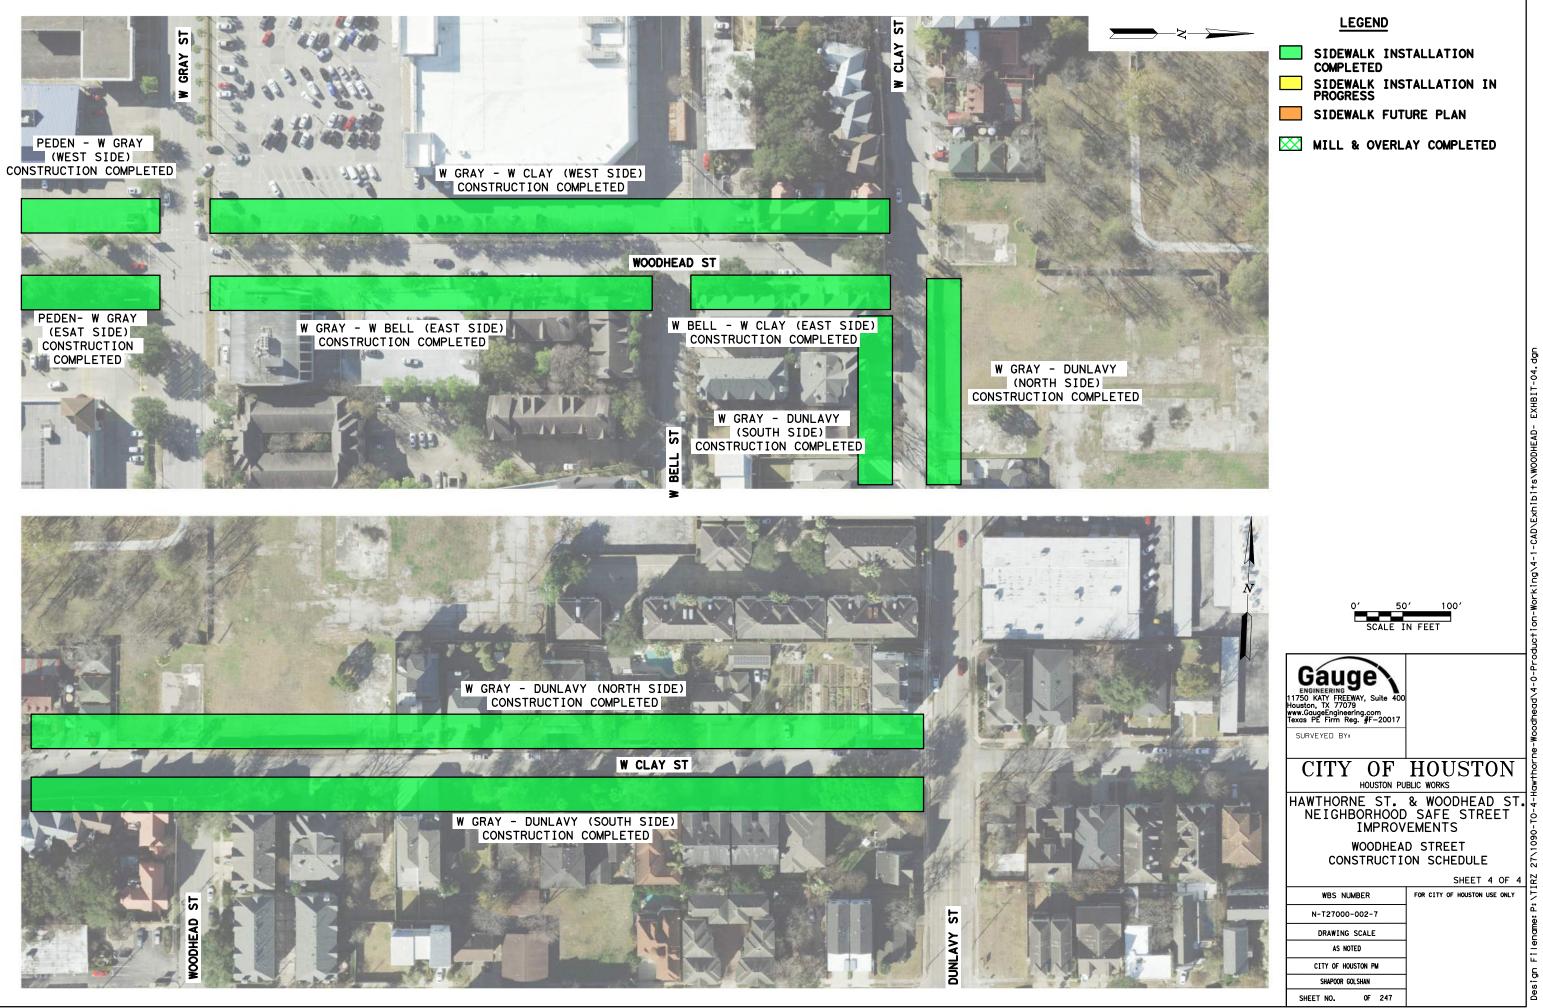

## SIDEWALK INSTALLATION COMPLETED SIDEWALK INSTALLATION IN PROGRESS SIDEWALK FUTURE PLAN MILL & OVERLAY COMPLETED SCALE IN FEET Gauge ENGINEERING VILLE 11750 KATY FREEWAY, Suite 400 Houston, TX 77079 www.GaugeEngineering.com Texas PE Firm Reg. #F-20017 SURVEYED BY: CITY OF HOUSTON HOUSTON PUBLIC WORKS HAWTHORNE ST. & WOODHEAD ST. NEIGHBORHOOD SAFE STREET IMPROVEMENTS WOODHEAD STREET CONSTRUCTION SCHEDULE SHEET 3 OF 4 WBS NUMBER FOR CITY OF HOUSTON USE ONLY N-T27000-002-7 DRAWING SCALE AS NOTED CITY OF HOUSTON PM SHAPOOR GOLSHAN SHEET NO. 0F 247