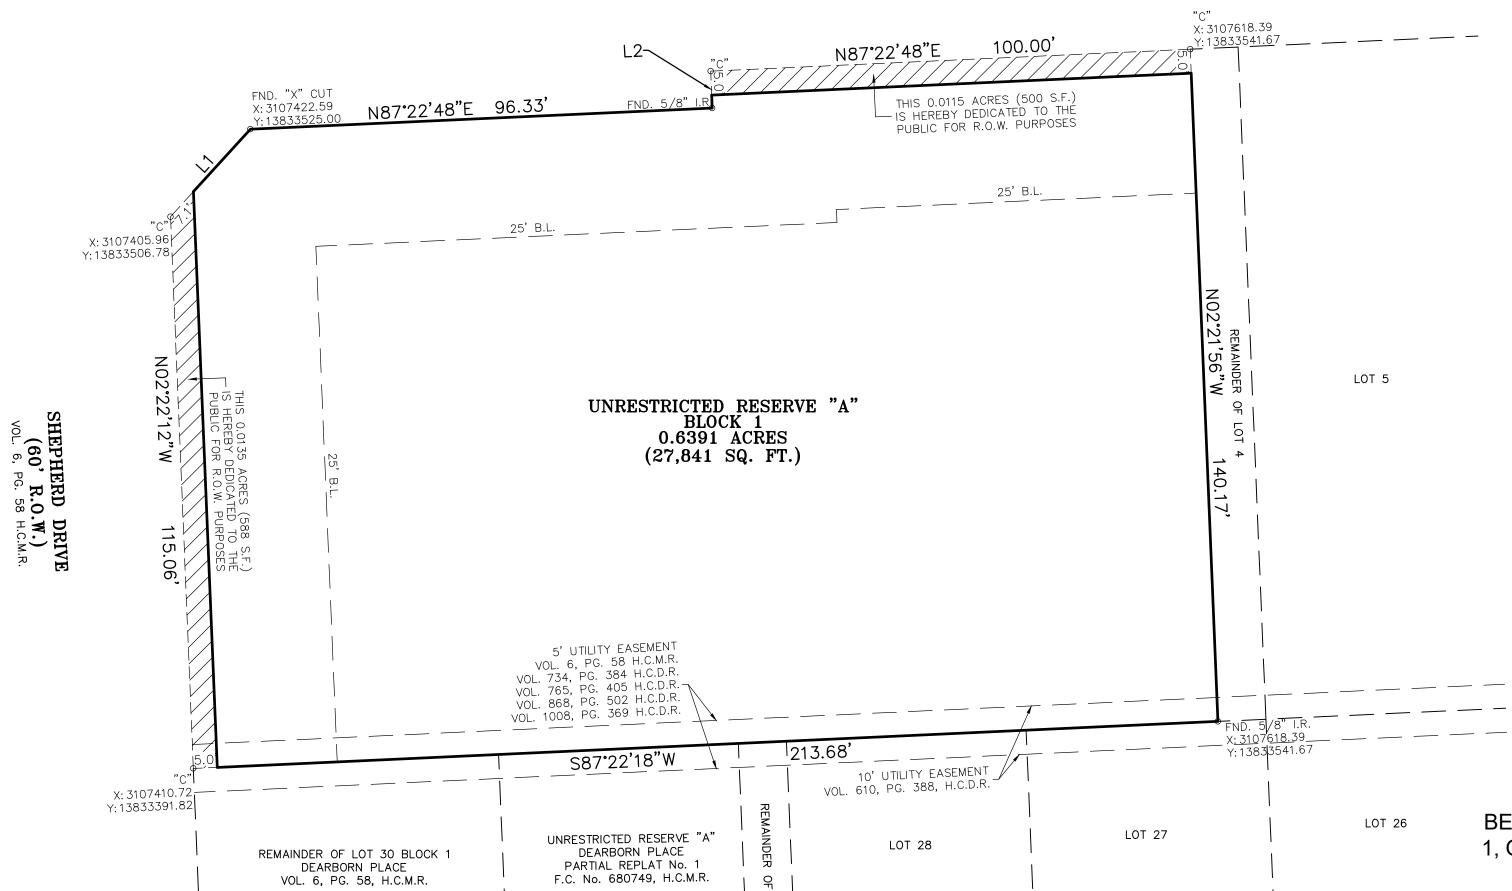

## DEARBORN PLACE PARTIAL REPLAT NO 2

BEING LOTS 1, 2, 3 AND THE WEST 40 FEET OF LOT 4, BLOCK 1, OF DEARBORN PLACE, A SUBDIVISION IN HARRIS COUNTY, TEXAS, ACCORDING TO THE MAP OR PLAT THEREOF RECORDED UNDER VOLUME 6, PAGE 58 OF THE MAP RECORDS OF HARRIS COUNTY, TEXAS.

1 BLOCK 1 RESERVE DECEMBER, 2022

OWNER:

SURVEYOR:

SUR

ALABAMA SHEPHERD, LLC 3300 CHIMNEY ROCK RD., STE 301 HOUSTON, TX 77056

1311BROADFIELD BLVD., STE. 275 HOUSTON, TX 77084 (713) 993-0327 TBPELS FIRM NO 10043600 PROJECT NO. 22-1456-1