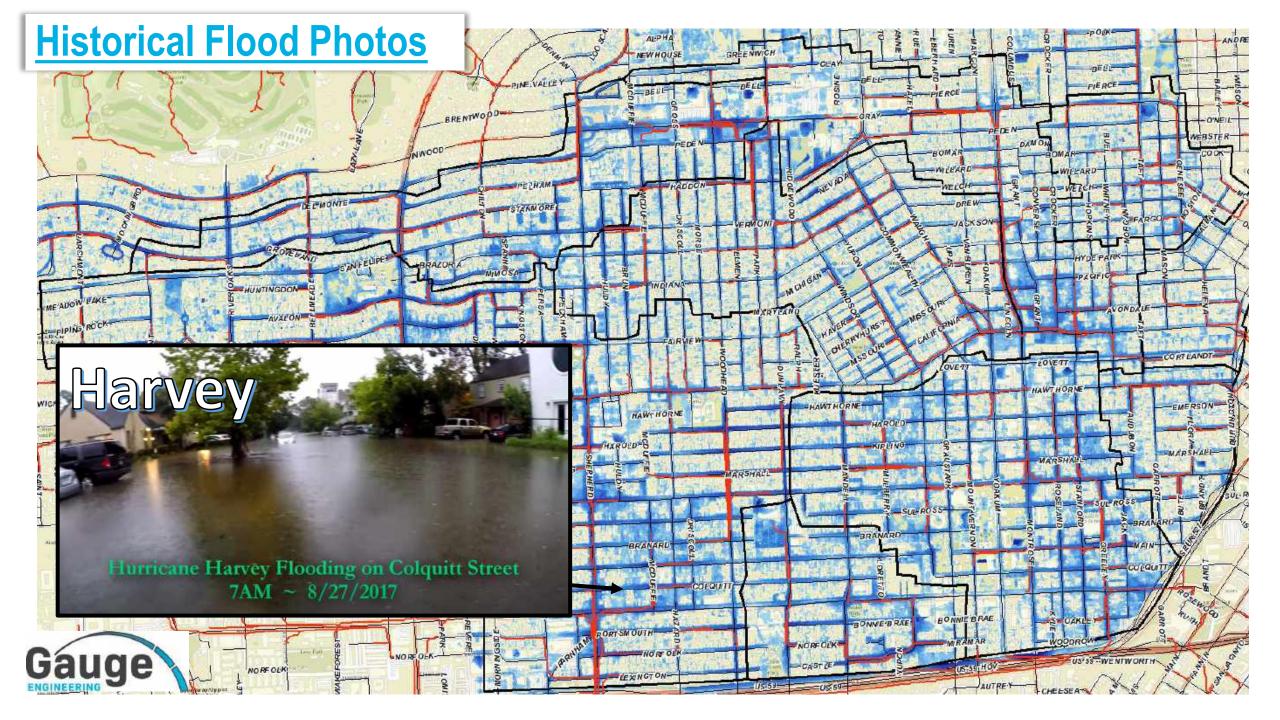

# Montrose Drainage Study Background and Objectives

- Study Objectives:
  - Identify and Quantify Flood Risk in the Montrose Community
  - Develop Improvement Plans to Reduce Flooding
- Consistency with City of Houston Criteria and Modeling Approach
  - Strong Alignment
  - Atlas 14 Rainfall
  - City of Houston 2D Modeling Guidelines
  - Same Analysis Platform and Approach as the City's new Stormwater Master Plan.
- Historical Calibration Event
  - Hurricane Harvey