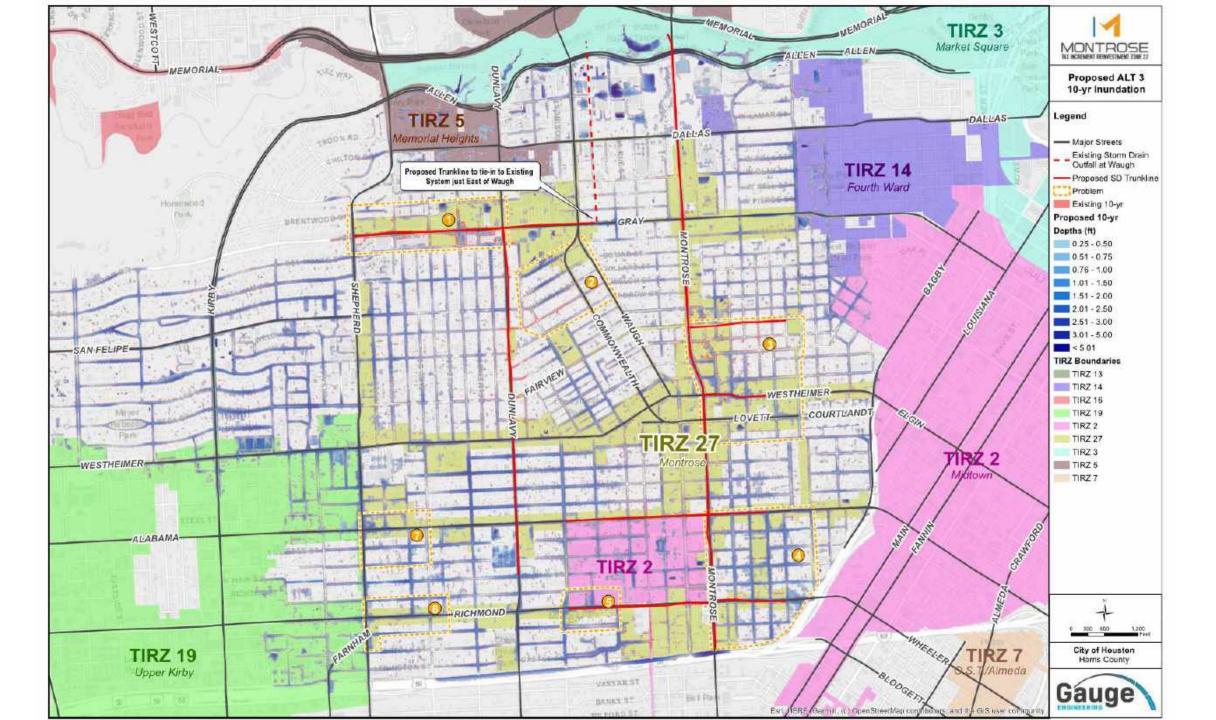

### **Proposed Conditions Alternatives**

Alternative 1 – Free Unrestricted Outfall to Buffalo Bayou

**Alternative 3 – Restricted Outfall to Buffalo Bayou** 

# **Proposed Improvement Options Summary**

- Alternative 1 (Unrestricted) Provides:
  - 2-Year Criteria
  - 10-Year Level of Protection
  - Close to 100-Year Level of Protection
- Alternative 3 (Restricted) Provides:
  - 2-Year Criteria
  - Moderate Improvement for the 10-year
  - Limited Improvement for the 100-year
- Currently working with the City of Houston and HCFCD on approval of the unrestricted option.