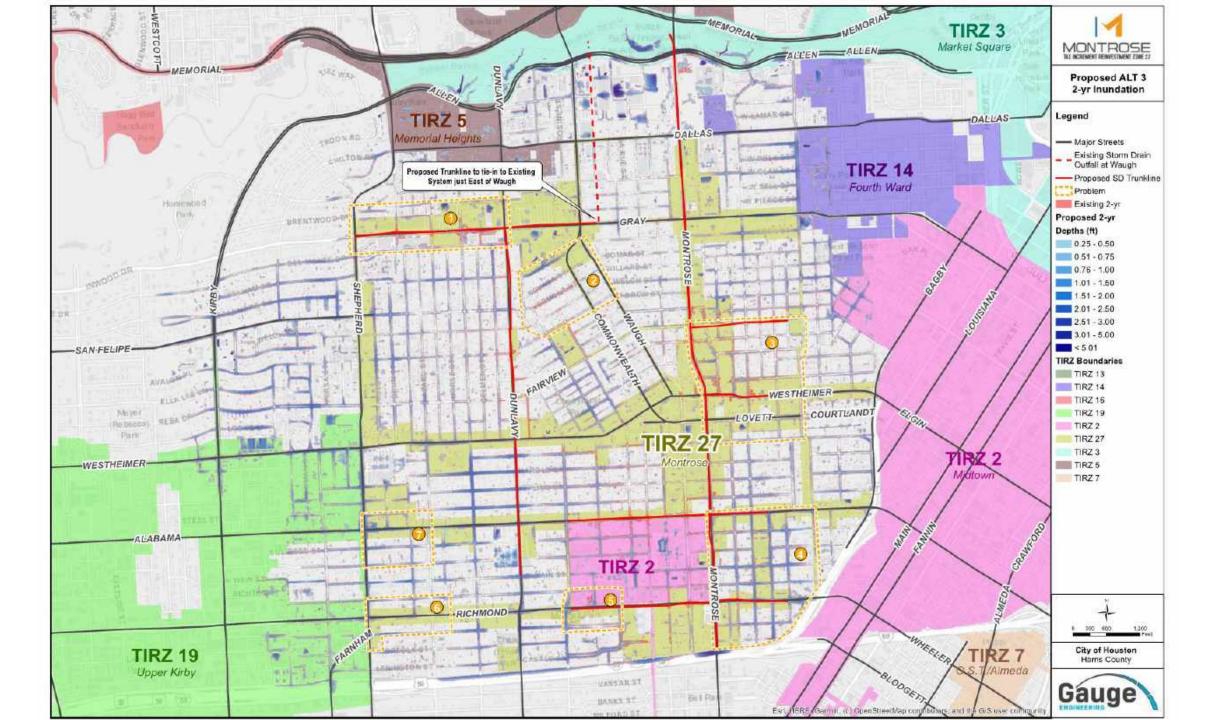

### **Proposed Conditions Alternatives**

Alternative 1 – Free Unrestricted Outfall to Buffalo Bayou

**Alternative 3 – Restricted Outfall to Buffalo Bayou** 

# **Proposed Improvement Options Summary**

- Alternative 1 (Unrestricted) Provides:
  - 2-Year Criteria
  - 10-Year Level of Protection
  - Close to 100-Year Level of Protection
- Alternative 3 (Restricted) Provides:
  - 2-Year Criteria
  - Moderate Improvement for the 10-year
  - Limited Improvement for the 100-year
- Currently working with the City of Houston and HCFCD on approval of the unrestricted option.