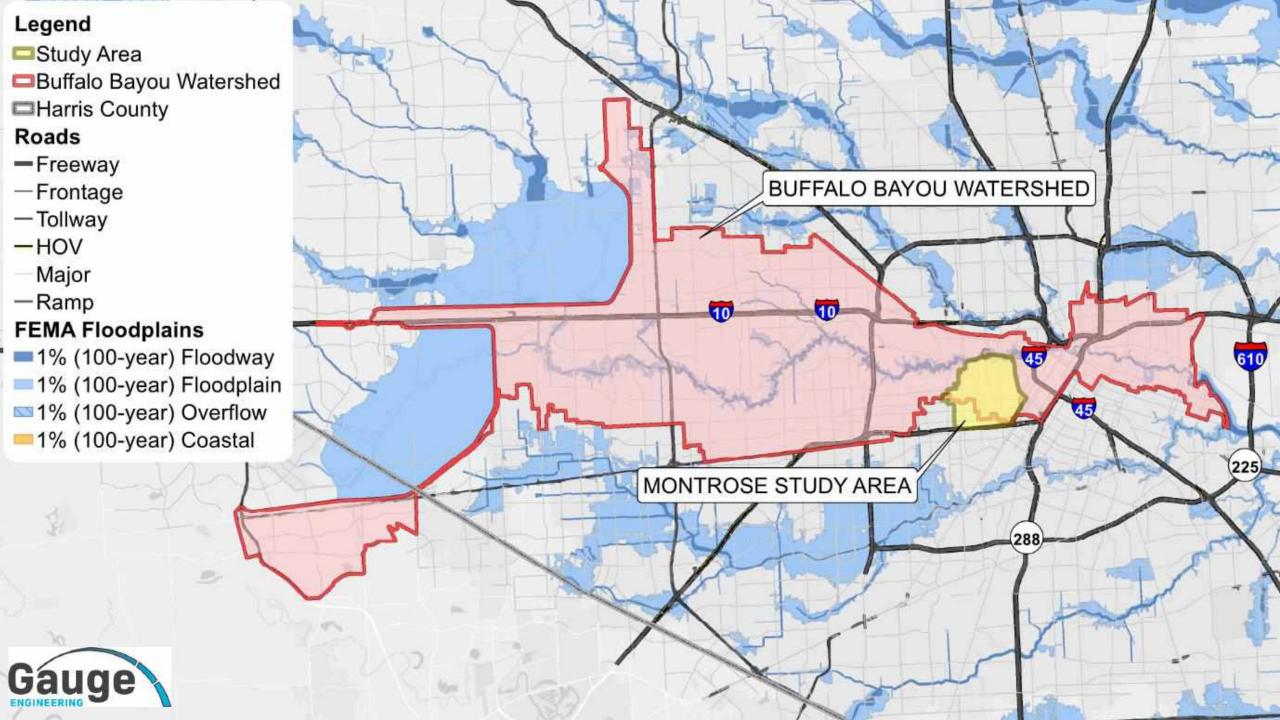

# Montrose Drainage Study Background and Objectives

- Study Objectives:
  - Identify and Quantify Flood Risk in the Montrose Community
  - Develop Improvement Plans to Reduce Flooding
- Consistency with City of Houston Criteria and Modeling Approach
  - Strong Alignment
  - Atlas 14 Rainfall
  - City of Houston 2D Modeling Guidelines
  - Same Analysis Platform and Approach as the City's new Stormwater Master Plan.
- Historical Calibration Event
  - Hurricane Harvey

# **Existing Conditions Summary**

- 2-Year Criteria Not Met
- 100-Year Criteria Not Met
- Moderate Historical Structural Flooding
- Historical Storm Events Less Intense Relative to Other Options of the City.