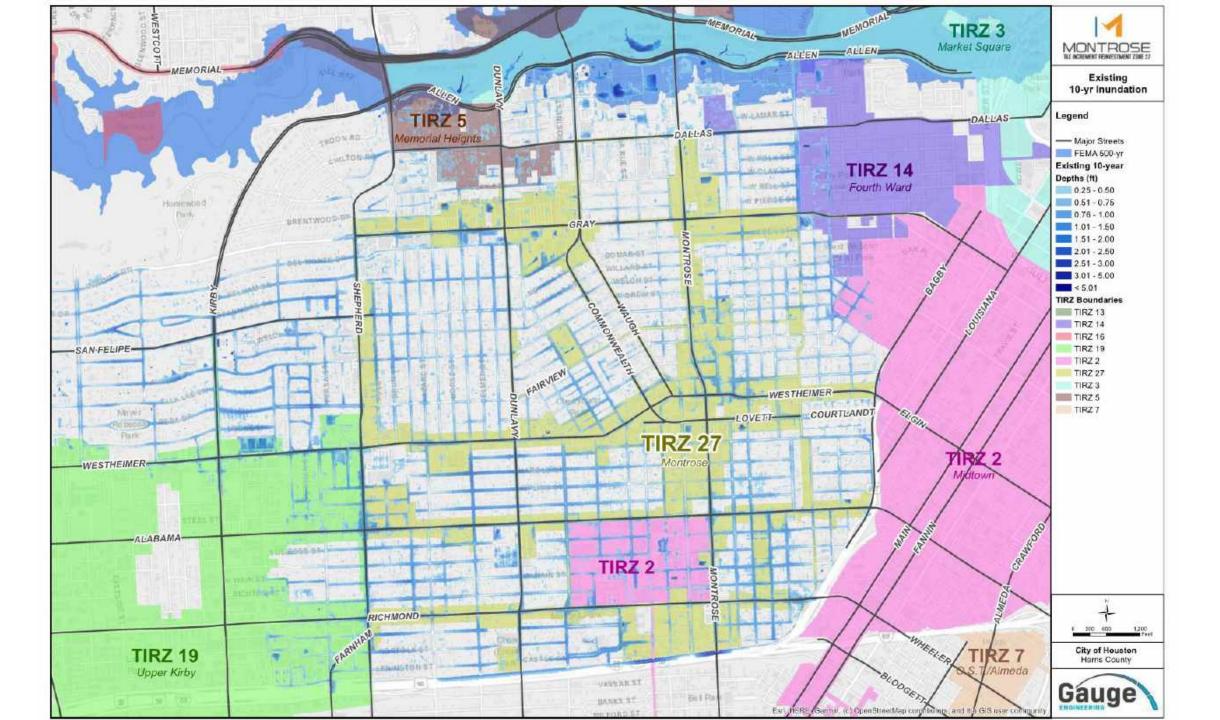

# **Existing Conditions Summary**

- 2-Year Criteria Not Met
- 100-Year Criteria Not Met
- Moderate Historical Structural Flooding
- Historical Storm Events Less Intense Relative to Other Options of the City.