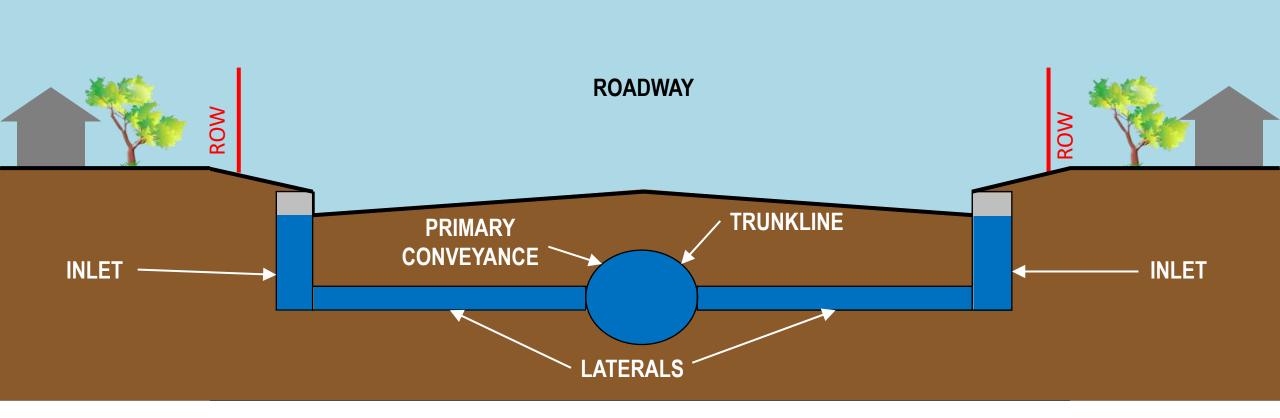

# **Current City of Houston Roadway Drainage Criteria – 2-Year Event (50%)**

#### **Development Criteria**

- Water Surface not to Exceed Gutter Elevation
- Storm Sewers used as Primary Conveyance System