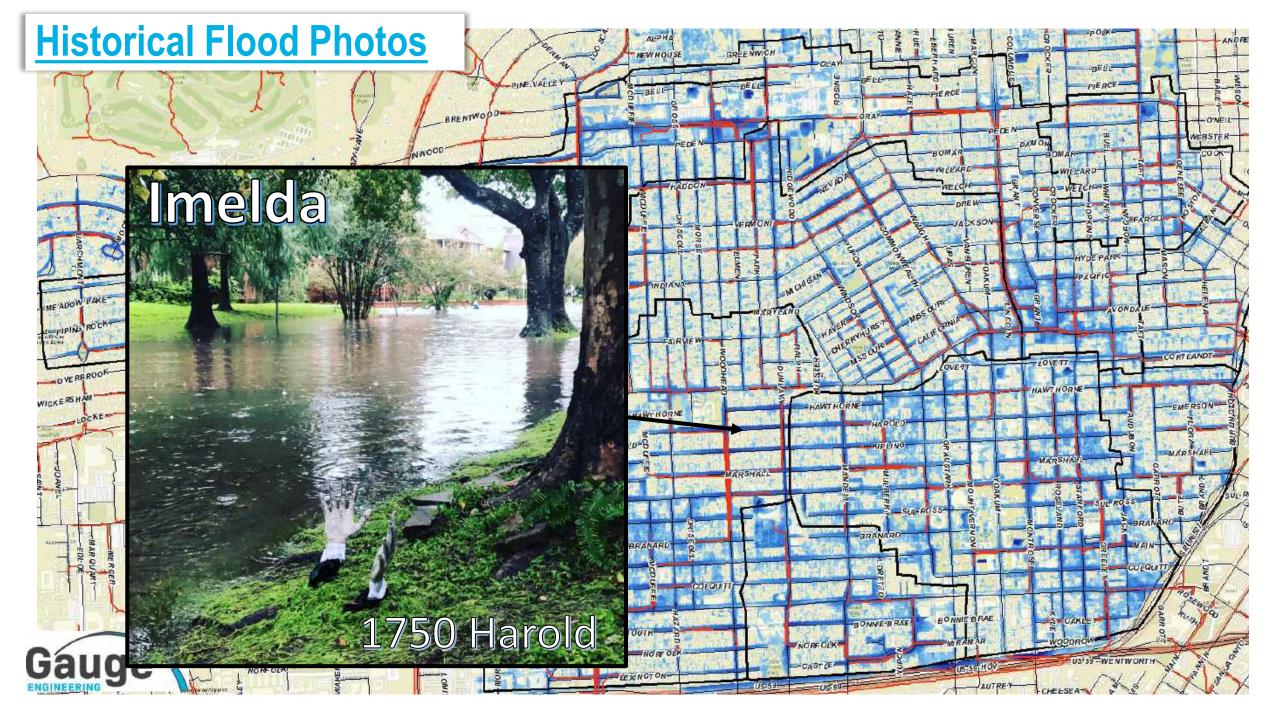

# Montrose Drainage Study Background and Objectives

- Study Objectives:
  - Identify and Quantify Flood Risk in the Montrose Community
  - Develop Improvement Plans to Reduce Flooding
- Consistency with City of Houston Criteria and Modeling Approach
  - Strong Alignment
  - Atlas 14 Rainfall
  - City of Houston 2D Modeling Guidelines
  - Same Analysis Platform and Approach as the City's new Stormwater Master Plan.
- Historical Calibration Event
  - Hurricane Harvey