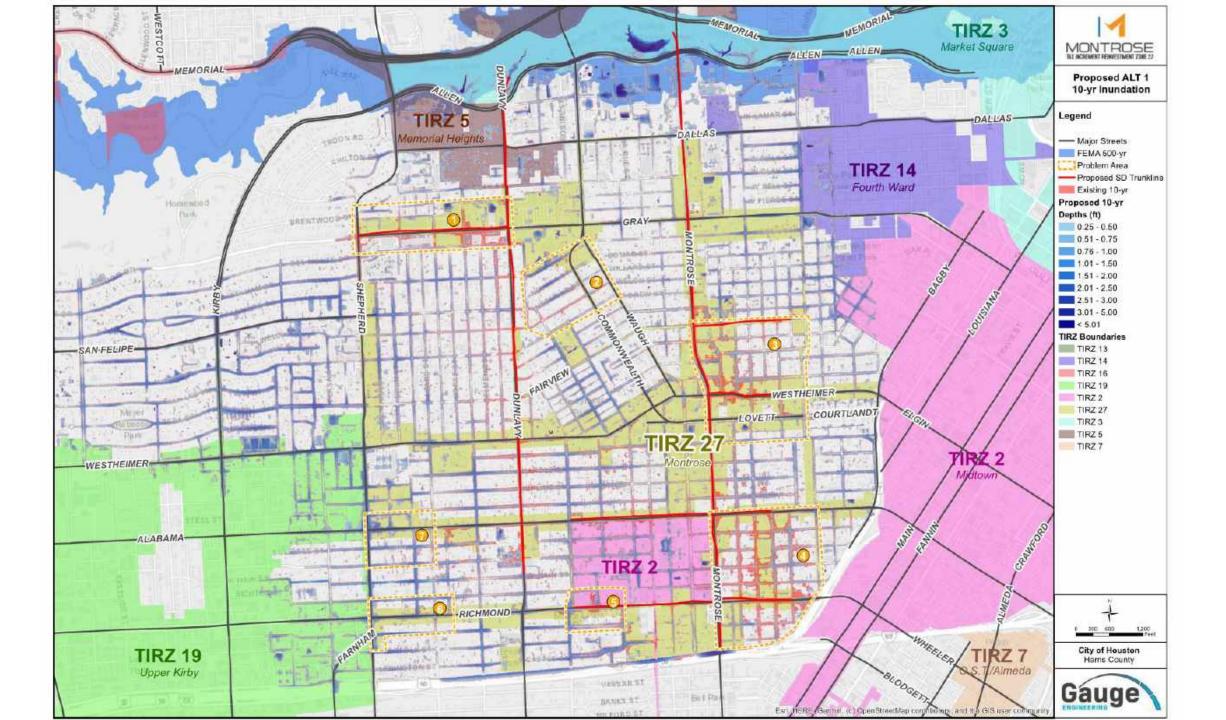

### **Proposed Conditions Alternatives**

Alternative 1 – Free Unrestricted Outfall to Buffalo Bayou

**Alternative 3 – Restricted Outfall to Buffalo Bayou** 

# **Proposed Improvement Options Summary**

- Alternative 1 (Unrestricted) Provides:
  - 2-Year Criteria
  - 10-Year Level of Protection
  - Close to 100-Year Level of Protection
- Alternative 3 (Restricted) Provides:
  - 2-Year Criteria
  - Moderate Improvement for the 10-year
  - Limited Improvement for the 100-year
- Currently working with the City of Houston and HCFCD on approval of the unrestricted option.