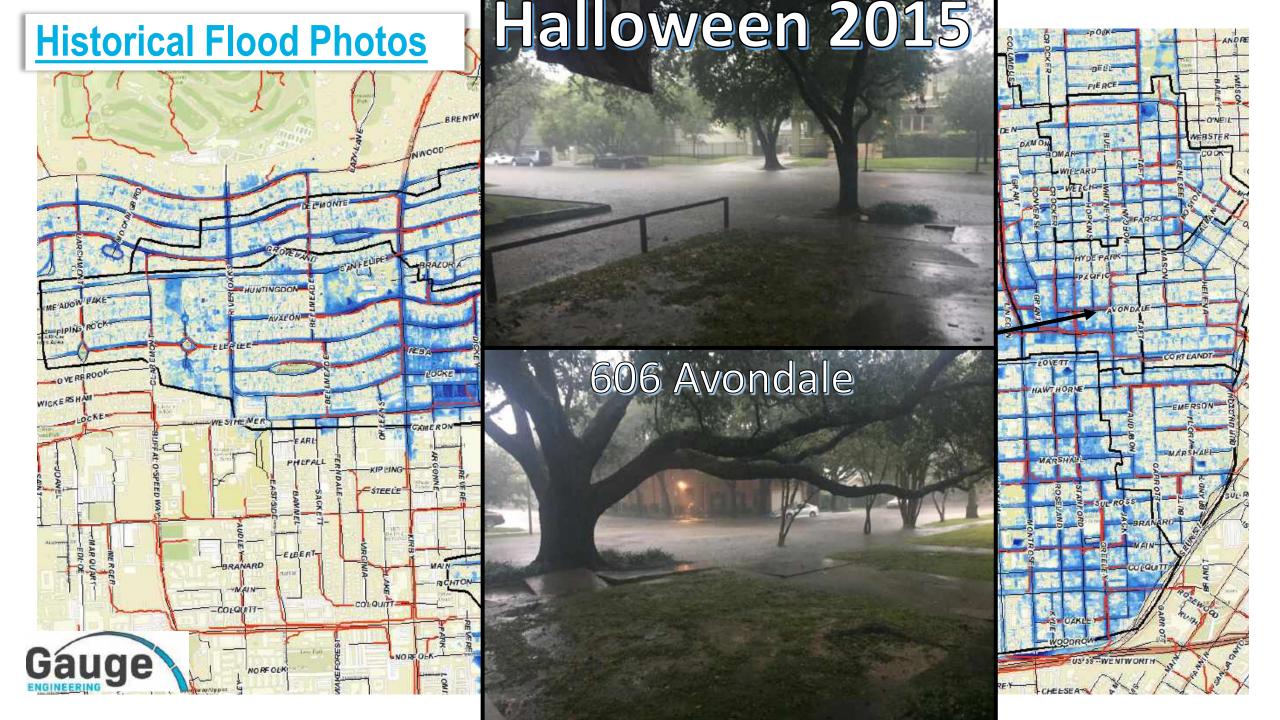

# Montrose Drainage Study Background and Objectives

- Study Objectives:
  - Identify and Quantify Flood Risk in the Montrose Community
  - Develop Improvement Plans to Reduce Flooding
- Consistency with City of Houston Criteria and Modeling Approach
  - Strong Alignment
  - Atlas 14 Rainfall
  - City of Houston 2D Modeling Guidelines
  - Same Analysis Platform and Approach as the City's new Stormwater Master Plan.
- Historical Calibration Event
  - Hurricane Harvey

# **Existing Conditions Summary**

- 2-Year Criteria Not Met
- 100-Year Criteria Not Met
- Moderate Historical Structural Flooding
- Historical Storm Events Less Intense Relative to Other Options of the City.