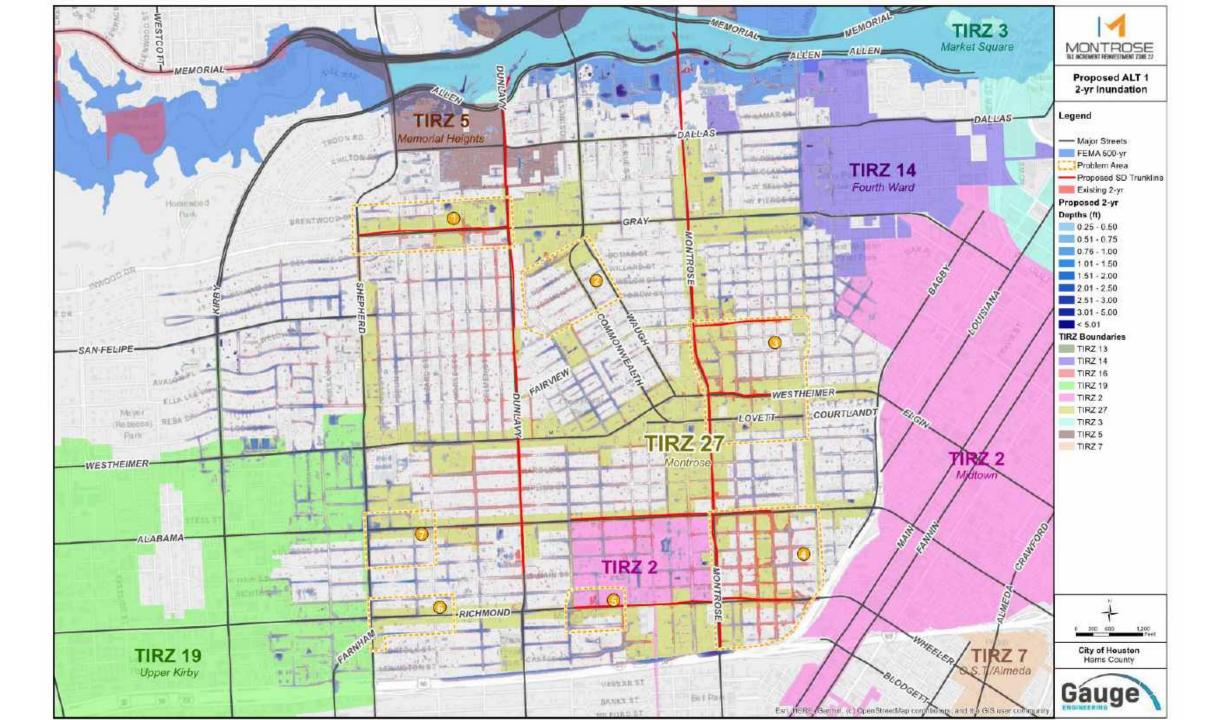

### **Proposed Conditions Alternatives**

Alternative 1 – Free Unrestricted Outfall to Buffalo Bayou

**Alternative 3 – Restricted Outfall to Buffalo Bayou** 

# **Proposed Improvement Options Summary**

- Alternative 1 (Unrestricted) Provides:
  - 2-Year Criteria
  - 10-Year Level of Protection
  - Close to 100-Year Level of Protection
- Alternative 3 (Restricted) Provides:
  - 2-Year Criteria
  - Moderate Improvement for the 10-year
  - Limited Improvement for the 100-year
- Currently working with the City of Houston and HCFCD on approval of the unrestricted option.