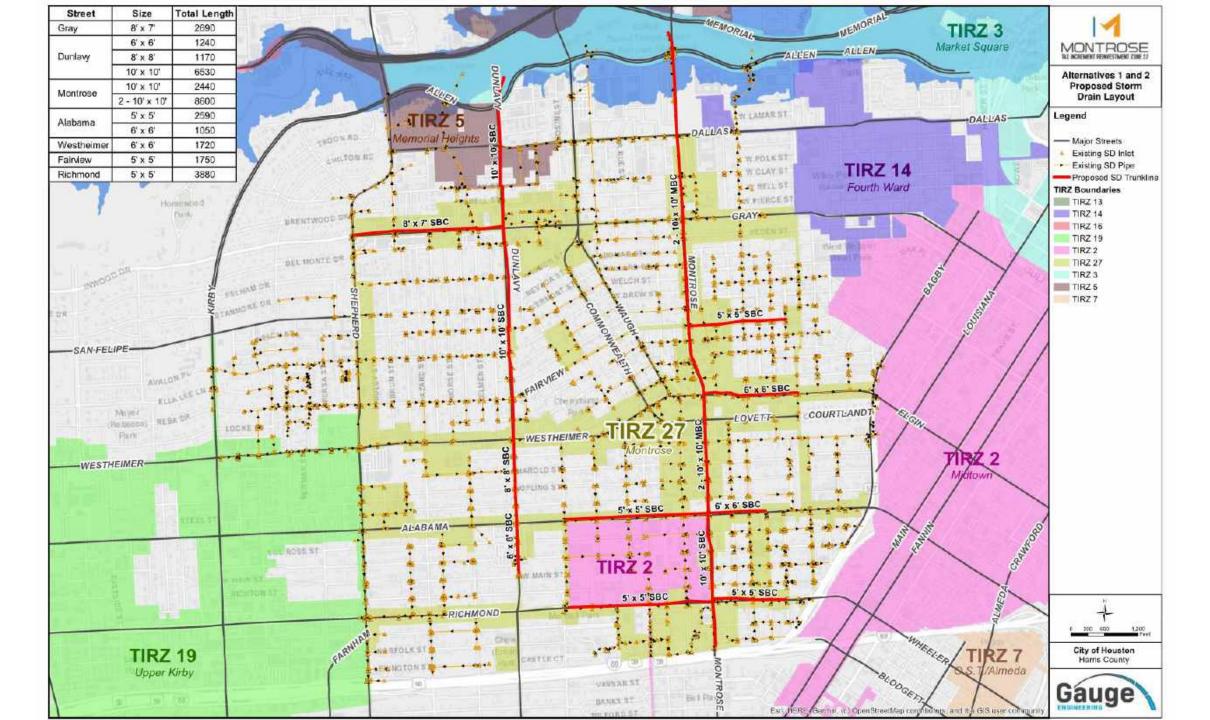

### **Proposed Conditions Alternatives**

Alternative 1 – Free Unrestricted Outfall to Buffalo Bayou

**Alternative 3 – Restricted Outfall to Buffalo Bayou** 

# **Proposed Improvement Options Summary**

- Alternative 1 (Unrestricted) Provides:
  - 2-Year Criteria
  - 10-Year Level of Protection
  - Close to 100-Year Level of Protection
- Alternative 3 (Restricted) Provides:
  - 2-Year Criteria
  - Moderate Improvement for the 10-year
  - Limited Improvement for the 100-year
- Currently working with the City of Houston and HCFCD on approval of the unrestricted option.