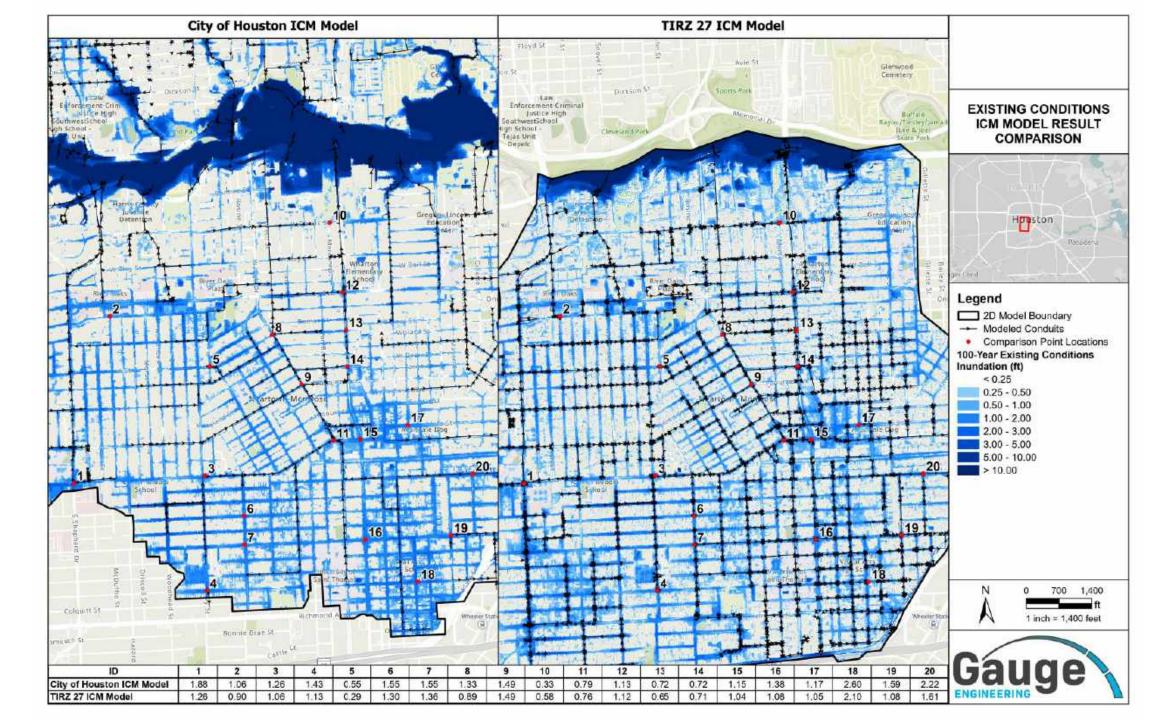

# Montrose Drainage Study Background and Objectives

- Study Objectives:
  - Identify and Quantify Flood Risk in the Montrose Community
  - Develop Improvement Plans to Reduce Flooding
- Consistency with City of Houston Criteria and Modeling Approach
  - Strong Alignment
  - Atlas 14 Rainfall
  - City of Houston 2D Modeling Guidelines
  - Same Analysis Platform and Approach as the City's new Stormwater Master Plan.
- Historical Calibration Event
  - Hurricane Harvey

# **Existing Conditions Summary**

- 2-Year Criteria Not Met
- 100-Year Criteria Not Met
- Moderate Historical Structural Flooding
- Historical Storm Events Less Intense Relative to Other Options of the City.