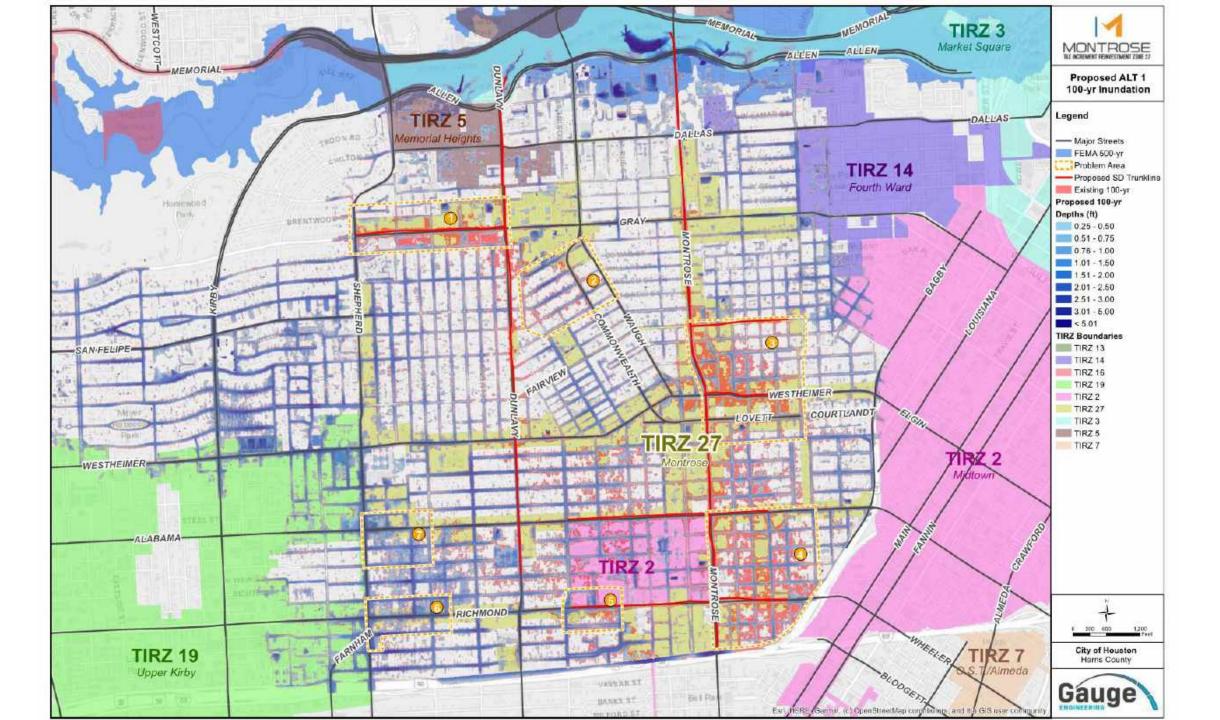

### **Proposed Conditions Alternatives**

Alternative 1 – Free Unrestricted Outfall to Buffalo Bayou

**Alternative 3 – Restricted Outfall to Buffalo Bayou** 

# **Proposed Improvement Options Summary**

- Alternative 1 (Unrestricted) Provides:
  - 2-Year Criteria
  - 10-Year Level of Protection
  - Close to 100-Year Level of Protection
- Alternative 3 (Restricted) Provides:
  - 2-Year Criteria
  - Moderate Improvement for the 10-year
  - Limited Improvement for the 100-year
- Currently working with the City of Houston and HCFCD on approval of the unrestricted option.