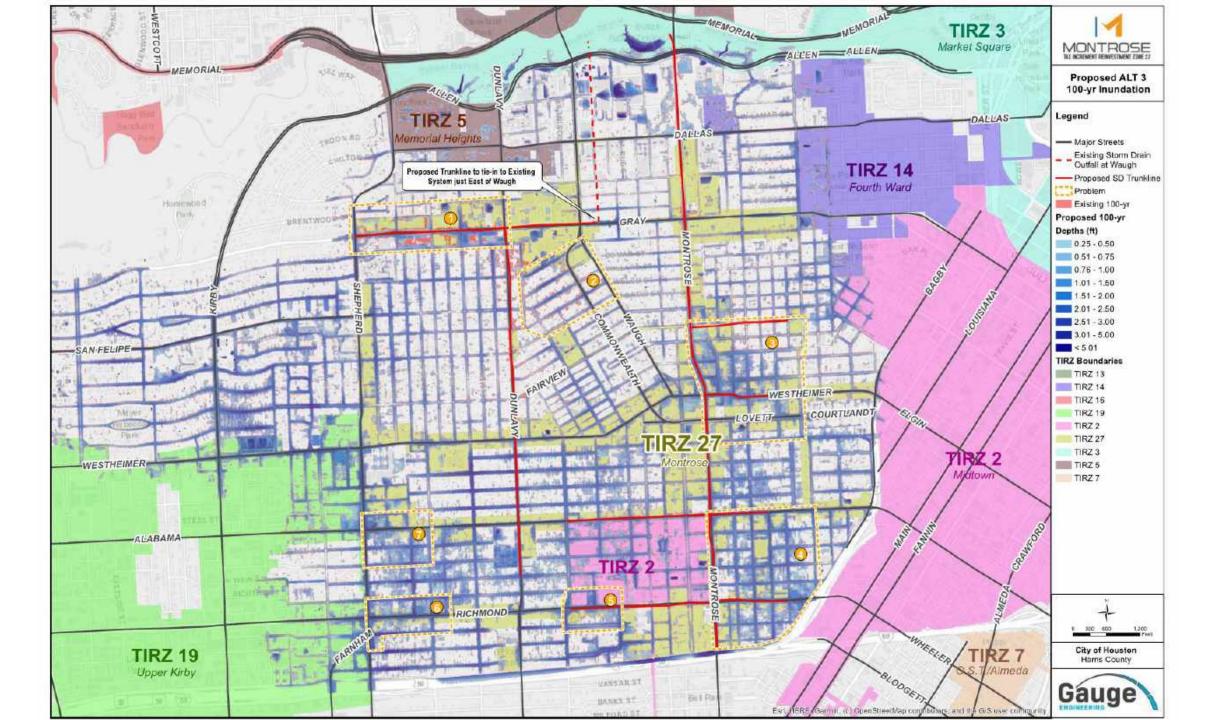

### **Proposed Conditions Alternatives**

Alternative 1 – Free Unrestricted Outfall to Buffalo Bayou

**Alternative 3 – Restricted Outfall to Buffalo Bayou** 

# **Proposed Improvement Options Summary**

- Alternative 1 (Unrestricted) Provides:
  - 2-Year Criteria
  - 10-Year Level of Protection
  - Close to 100-Year Level of Protection
- Alternative 3 (Restricted) Provides:
  - 2-Year Criteria
  - Moderate Improvement for the 10-year
  - Limited Improvement for the 100-year
- Currently working with the City of Houston and HCFCD on approval of the unrestricted option.