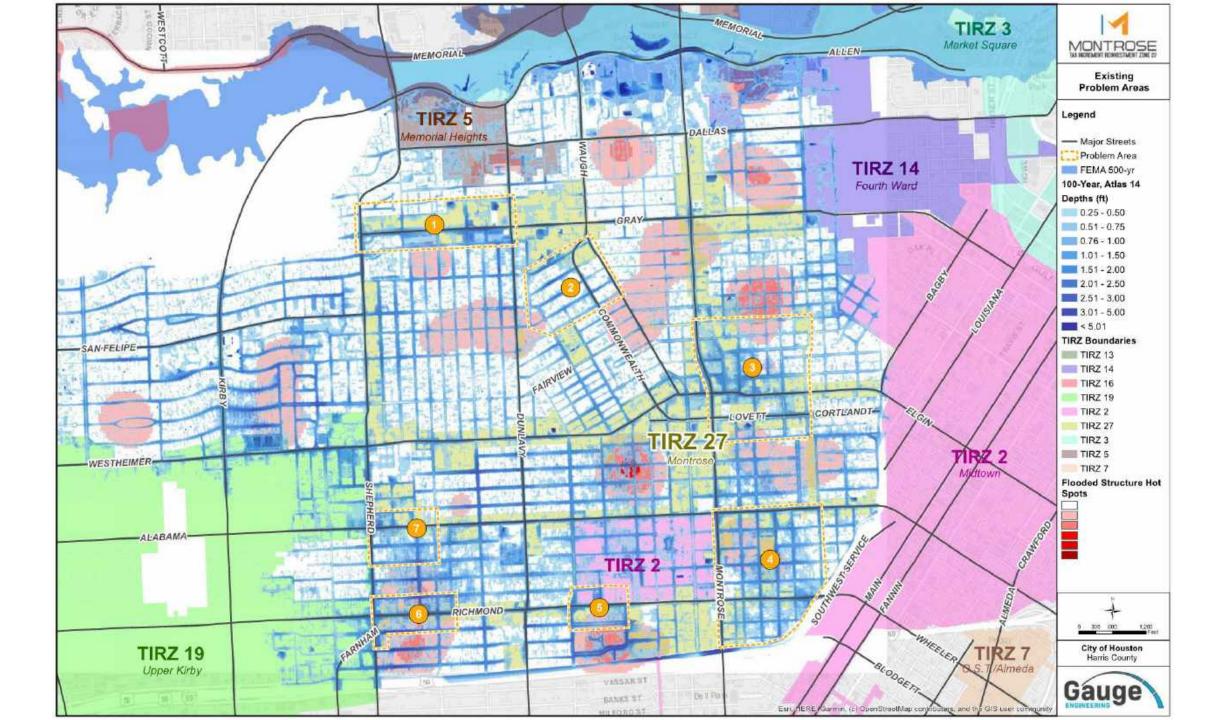

# **Existing Conditions Summary**

- 2-Year Criteria Not Met
- 100-Year Criteria Not Met
- Moderate Historical Structural Flooding
- Historical Storm Events Less Intense Relative to Other Options of the City.