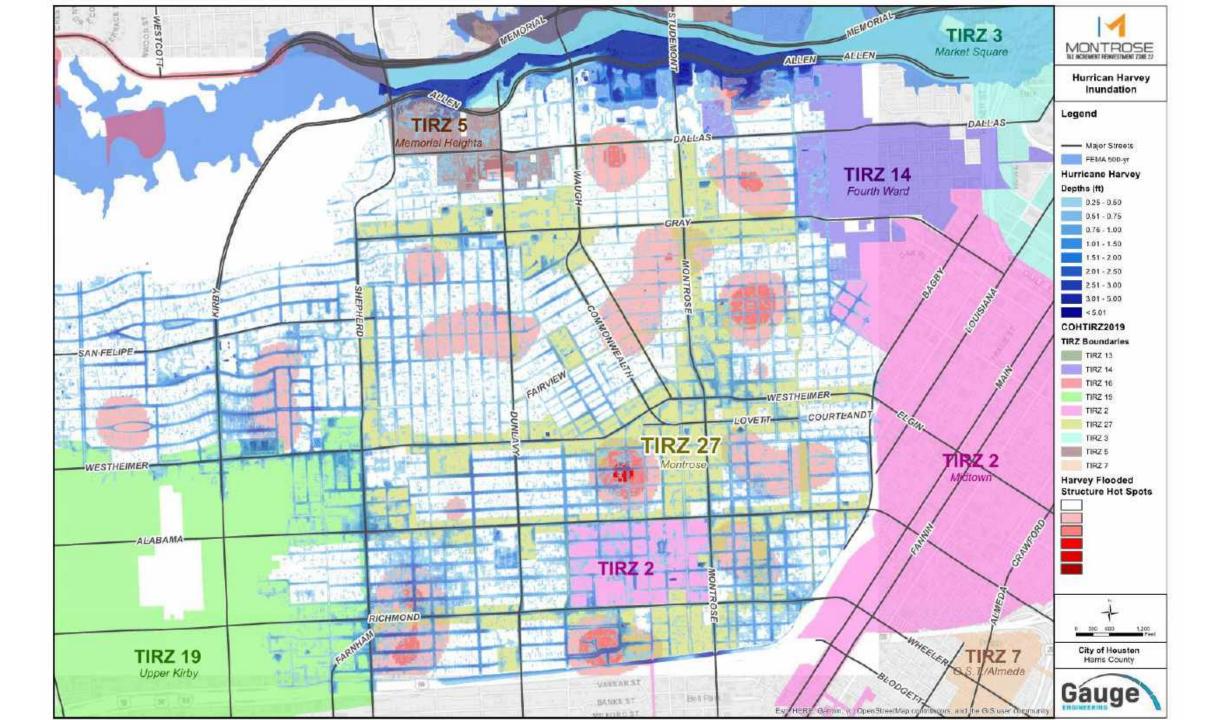

# Montrose Drainage Study Background and Objectives

- Study Objectives:
  - Identify and Quantify Flood Risk in the Montrose Community
  - Develop Improvement Plans to Reduce Flooding
- Consistency with City of Houston Criteria and Modeling Approach
  - Strong Alignment
  - Atlas 14 Rainfall
  - City of Houston 2D Modeling Guidelines
  - Same Analysis Platform and Approach as the City's new Stormwater Master Plan.
- Historical Calibration Event
  - Hurricane Harvey

# **Existing Conditions Summary**

- 2-Year Criteria Not Met
- 100-Year Criteria Not Met
- Moderate Historical Structural Flooding
- Historical Storm Events Less Intense Relative to Other Options of the City.