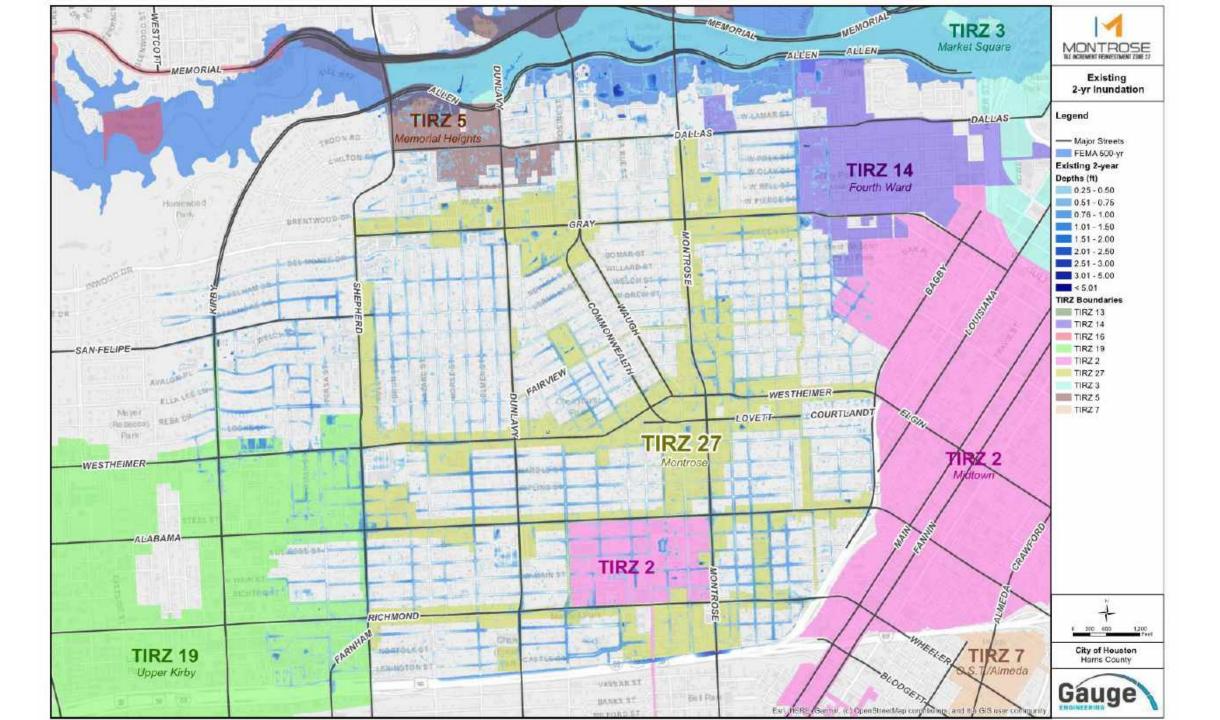

# **Existing Conditions Summary**

- 2-Year Criteria Not Met
- 100-Year Criteria Not Met
- Moderate Historical Structural Flooding
- Historical Storm Events Less Intense Relative to Other Options of the City.