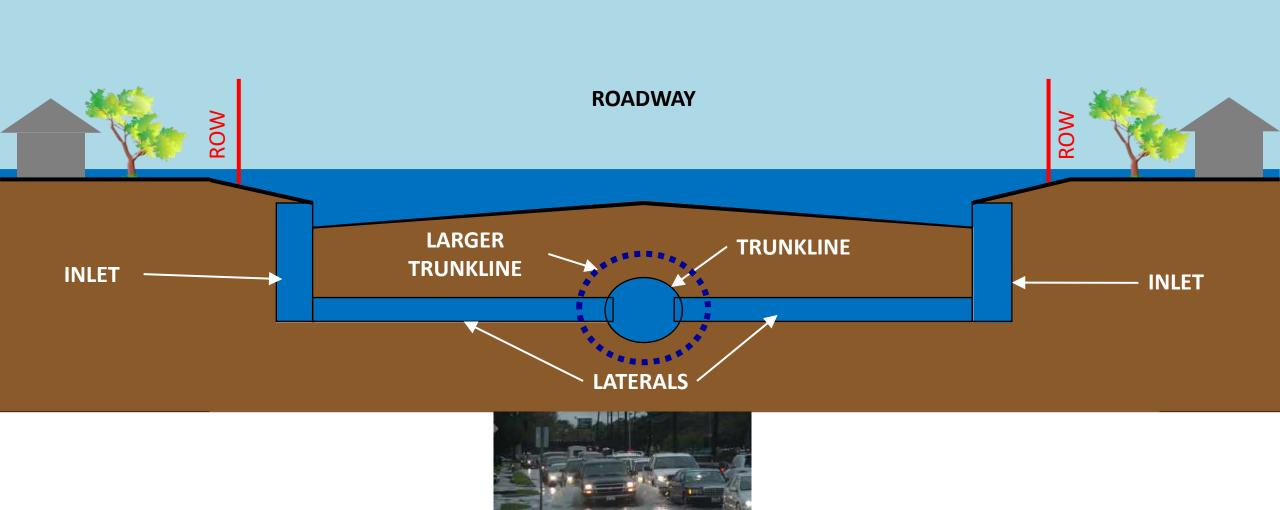

#### **Development Criteria**

- Water Surface not to Exceed Gutter Elevation
- Storm Sewers used as Primary Conveyance System

#### **Development Criteria**

- Water Surface not to Exceed Ground Elevation at ROW Line
- Streets used as Primary Conveyance System
- Provide Overland Flow Outfall

### **Older/Smaller Storm Sewers**