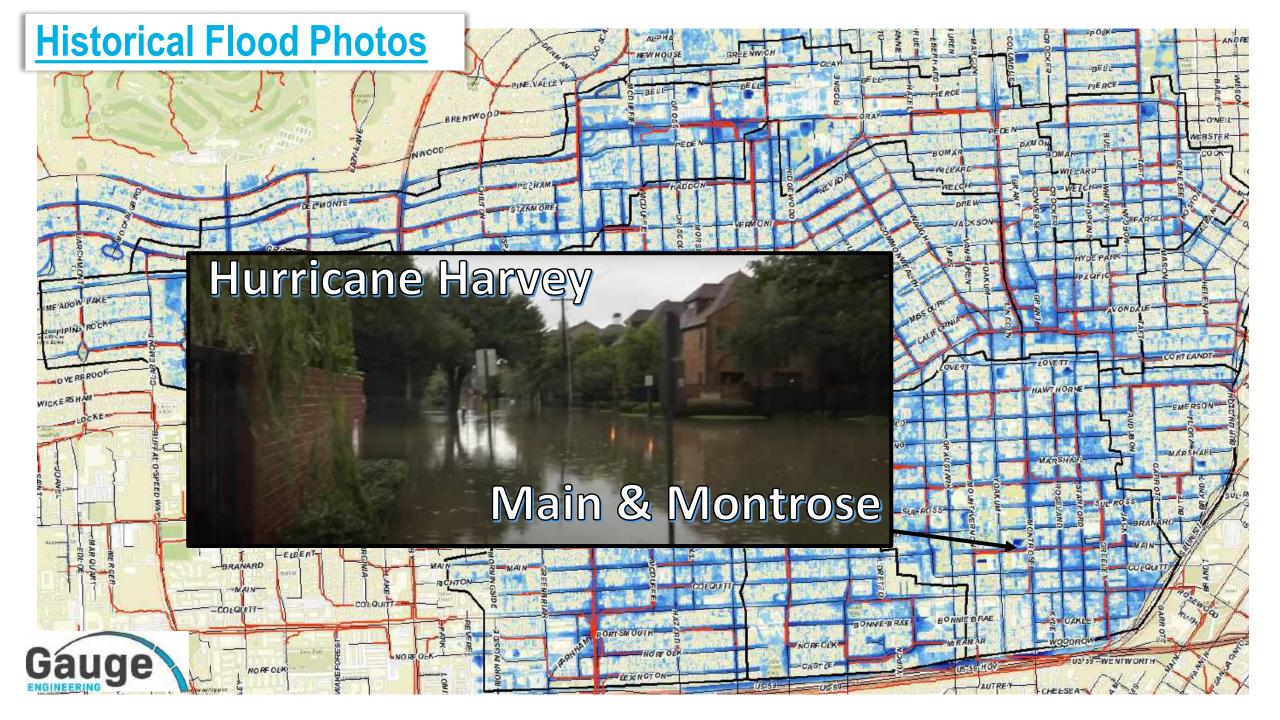

# Montrose Drainage Study Background and Objectives

- Study Objectives:
  - Identify and Quantify Flood Risk in the Montrose Community
  - Develop Improvement Plans to Reduce Flooding
- Consistency with City of Houston Criteria and Modeling Approach
  - Strong Alignment
  - Atlas 14 Rainfall
  - City of Houston 2D Modeling Guidelines
  - Same Analysis Platform and Approach as the City's new Stormwater Master Plan.
- Historical Calibration Event
  - Hurricane Harvey

# **Existing Conditions Summary**

- 2-Year Criteria Not Met
- 100-Year Criteria Not Met
- Moderate Historical Structural Flooding
- Historical Storm Events Less Intense Relative to Other Options of the City.