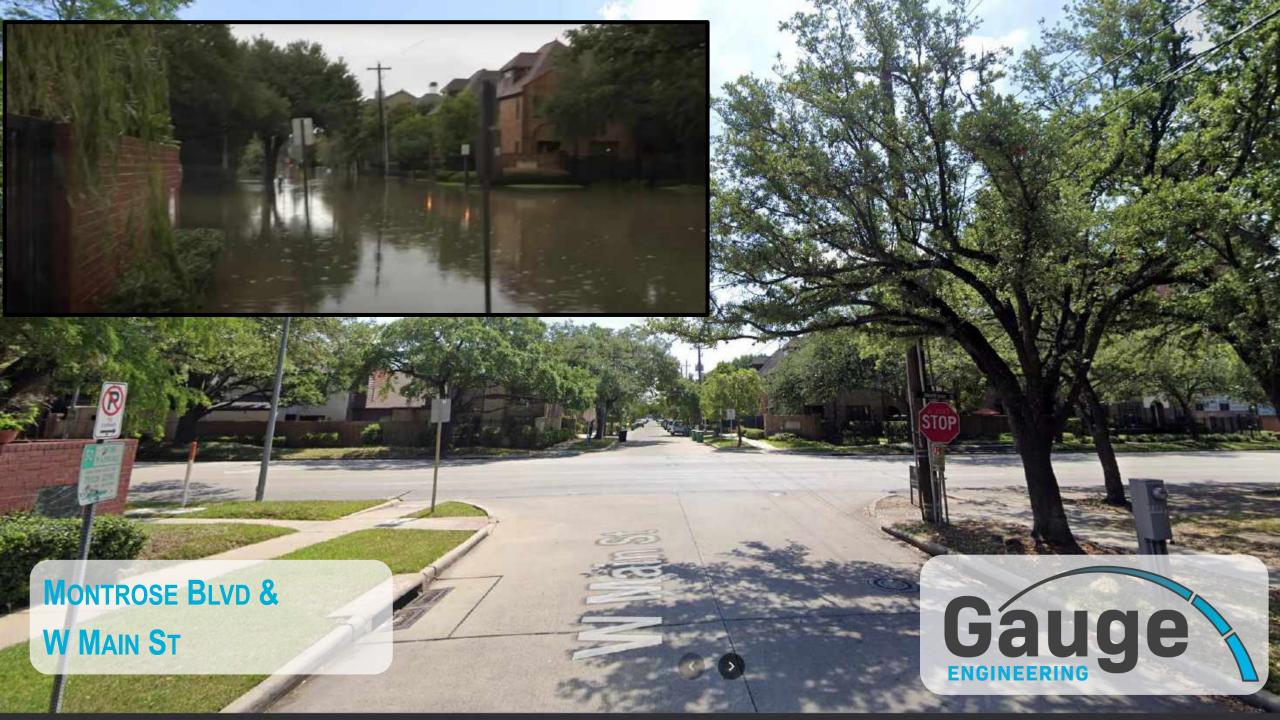

# Montrose Drainage Study Background and Objectives

- Study Objectives:
  - Identify and Quantify Flood Risk in the Montrose Community
  - Develop Improvement Plans to Reduce Flooding
- Consistency with City of Houston Criteria and Modeling Approach
  - Strong Alignment
  - Atlas 14 Rainfall
  - City of Houston 2D Modeling Guidelines
  - Same Analysis Platform and Approach as the City's new Stormwater Master Plan.
- Historical Calibration Event
  - Hurricane Harvey

# **Existing Conditions Summary**

- 2-Year Criteria Not Met
- 100-Year Criteria Not Met
- Moderate Historical Structural Flooding
- Historical Storm Events Less Intense Relative to Other Options of the City.