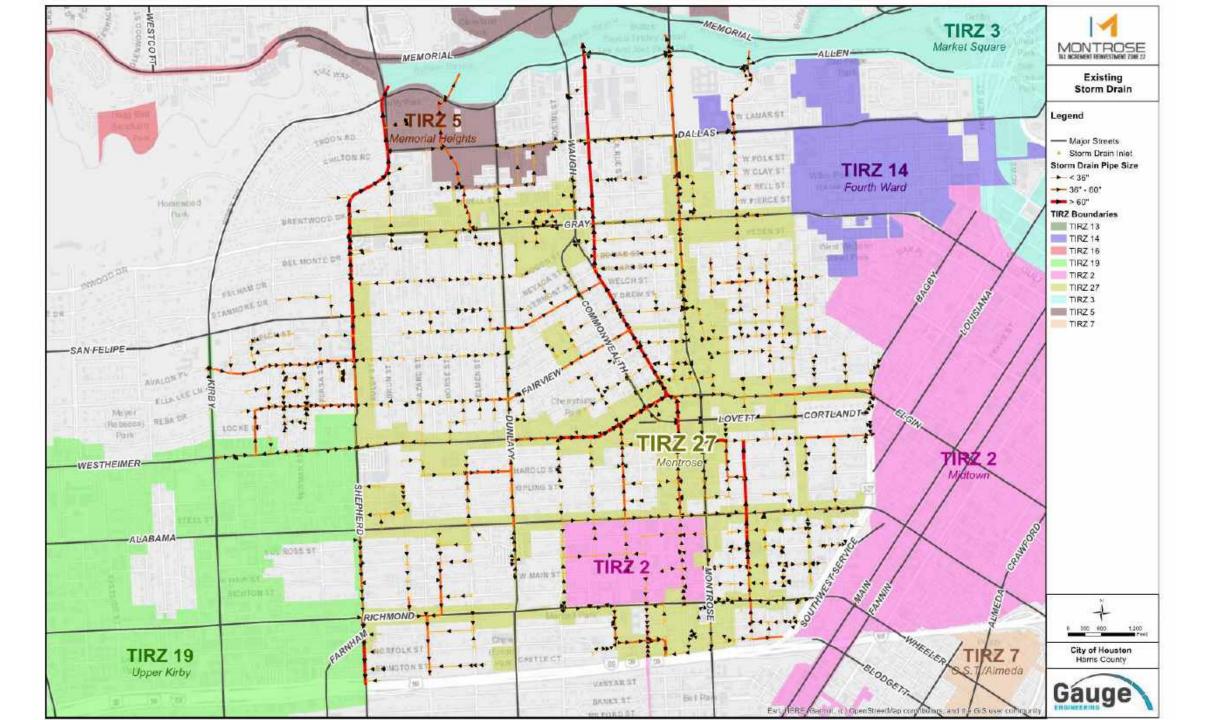

### **Older/Smaller Storm Sewers**

# **Existing Conditions Summary**

- 2-Year Criteria Not Met
- 100-Year Criteria Not Met
- Moderate Historical Structural Flooding
- Historical Storm Events Less Intense Relative to Other Options of the City.