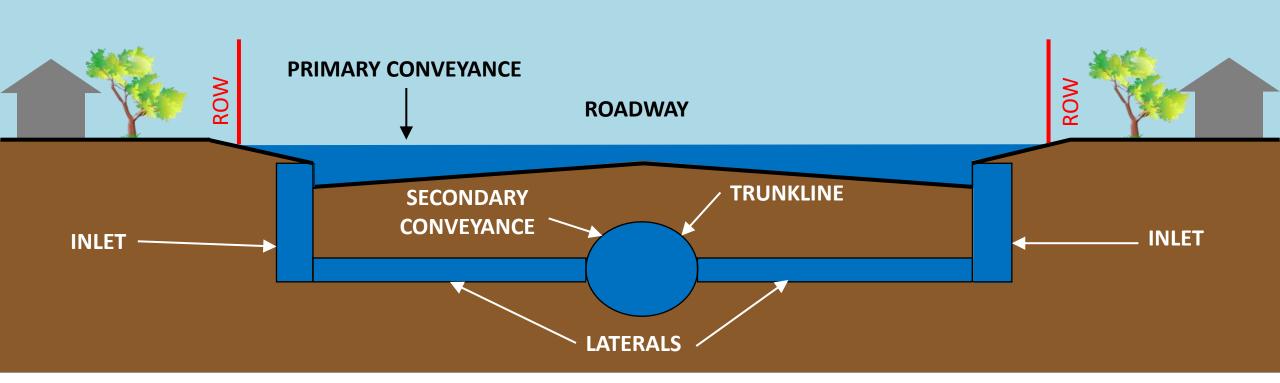

# **Current City of Houston Roadway Drainage Criteria- 100-Year Event (1%)**

#### **Development Criteria**

- Water Surface not to Exceed Ground Elevation at ROW Line
- Streets used as Primary Conveyance System
- Provide Overland Flow Outfall