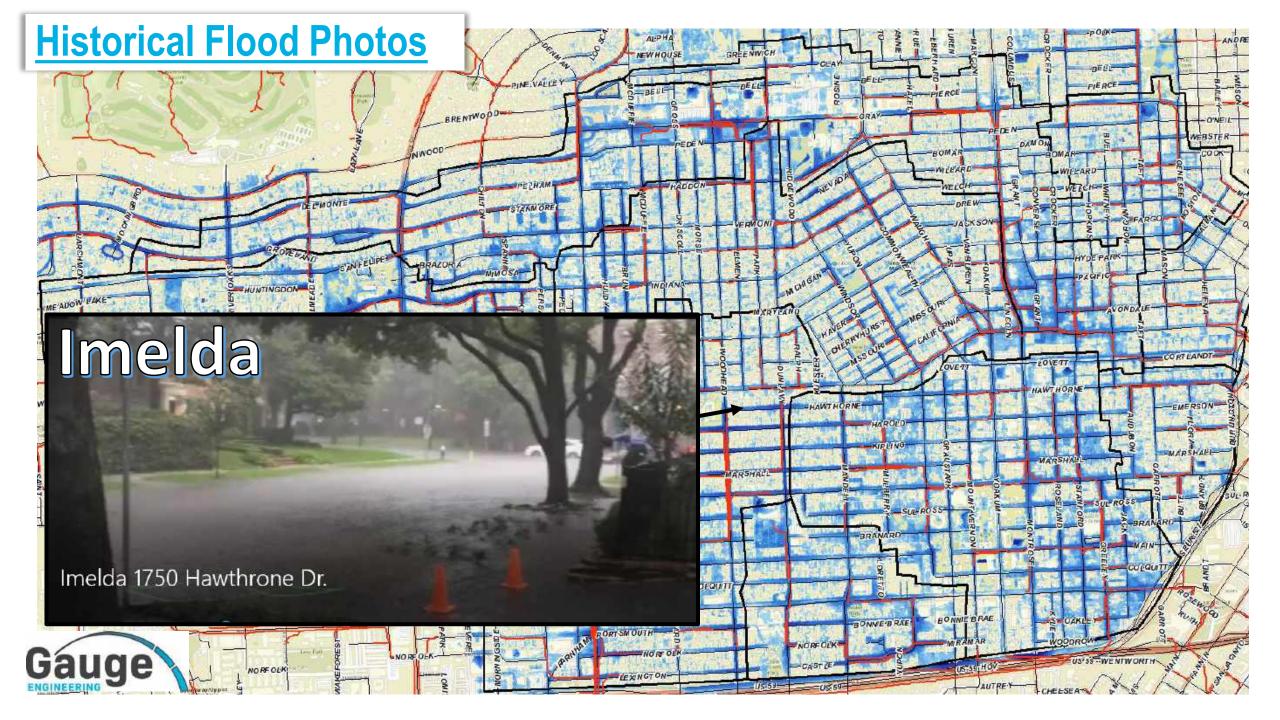

# Montrose Drainage Study Background and Objectives

- Study Objectives:
  - Identify and Quantify Flood Risk in the Montrose Community
  - Develop Improvement Plans to Reduce Flooding
- Consistency with City of Houston Criteria and Modeling Approach
  - Strong Alignment
  - Atlas 14 Rainfall
  - City of Houston 2D Modeling Guidelines
  - Same Analysis Platform and Approach as the City's new Stormwater Master Plan.
- Historical Calibration Event
  - Hurricane Harvey

# **Existing Conditions Summary**

- 2-Year Criteria Not Met
- 100-Year Criteria Not Met
- Moderate Historical Structural Flooding
- Historical Storm Events Less Intense Relative to Other Options of the City.