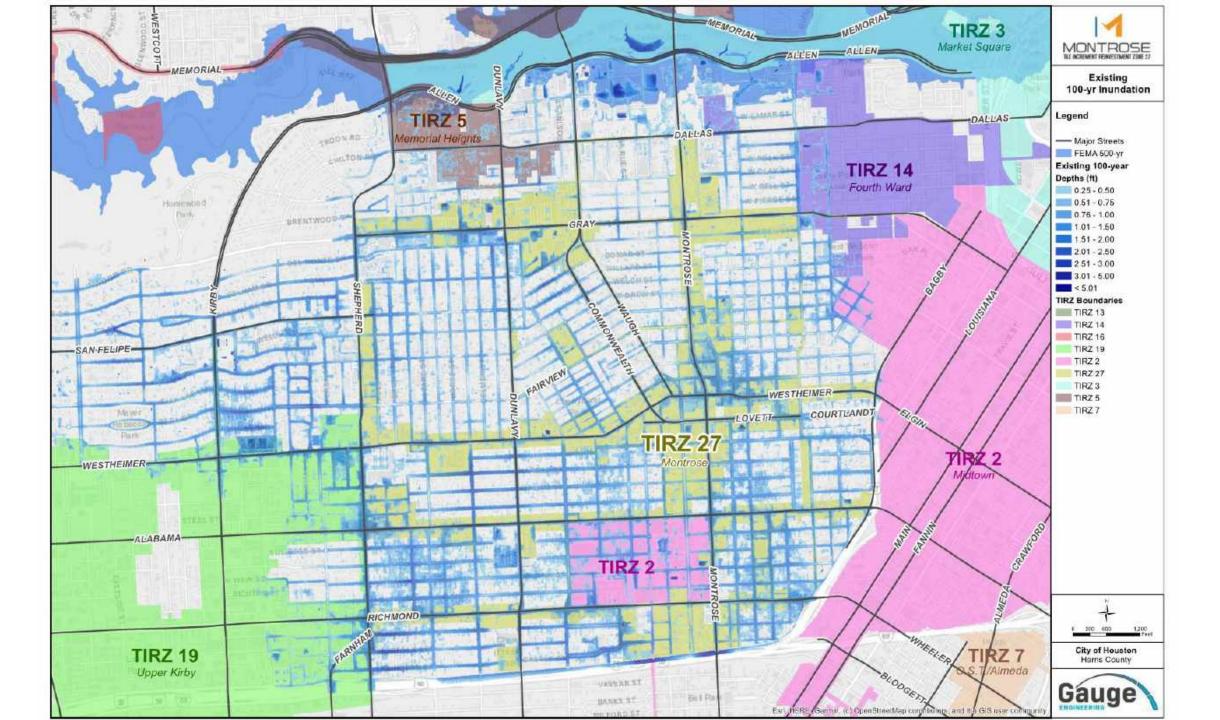

# **Existing Conditions Summary**

- 2-Year Criteria Not Met
- 100-Year Criteria Not Met
- Moderate Historical Structural Flooding
- Historical Storm Events Less Intense Relative to Other Options of the City.