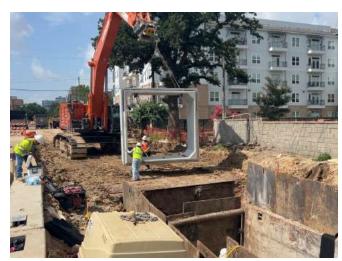

#### PROJECT STATUS

- Continued10'x10' RCB installation
- Continued installation of junction boxes
- Installed tree protection fencing.
- Trimmed trees per city specifications and approved plans.
- W Dallas Street intersection closure for storm sewer installation.
- Began water line installation.

#### **PROGRESS PHOTOS**

Liner Plate Shaft Installation

**Temporary Asphalt** 

10'x10' RCB Installation

Water Line Installation

▶ 11750 Katy Freeway | Suite 400 Houston, TX 77079 Main 832.318.8800 + Fax 713.965.0044 **TBPE** Firm F-11278