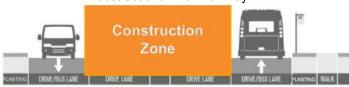

#### TRAFFIC CONTROL CONFIGURATION

Just South of Allen Parkway

From South of Allen Parkway to W Dallas Street