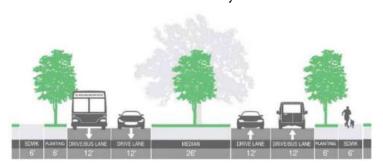

Montrose Boulevard is a welcoming corridor for all.

Improve Drainage Infrastructure:

Upgrading stormwater infrastructure to reduce flooding, protect properties, and keep our streets accessible during heavy rain.

#### **Improve Roadway Surfaces:**

Resurfacing and repairing the roadway for smoother travel, better accessibility, and a more durable surface to serve the community for years to come.

#### Preserve as Many Trees as Possible and Add New Ones:

Preserving the mature trees that define Montrose Boulevard's charm by incorporating thoughtful design and construction practices that protect their roots and health. In addition, new trees will also be added along Montrose Blvd between Allen Parkway to West Clay Street.

#### PROPOSED TYPICAL SECTIONS

W Dallas Street to W Clay Street



#### TRAFFIC CONTROL CONFIGURATION

Just South of Allen Parkway



From South of Allen Parkway to W Dallas Street



# W Clay W Gray W Gray Project Limits \*Map is not drawn to scale

#### PROJECT STATUS

- Continued10'x10' RCB installation
- Continued installation of junction boxes
- Installed tree protection fencing.
- Trimmed trees per city specifications and approved plans.
- W Dallas Street intersection closure for storm sewer installation.
- Began water line installation.

#### **NEXT STEPS**

- Continue with 10'x10' RCB and junction box installation
- Install curb inlets
- Subgrade work preparation
- Pour concrete pavement
- Maintain tree protection fencing
- · Continue water line offsets

For more information on the latest construction updates please visit: <a href="https://montr