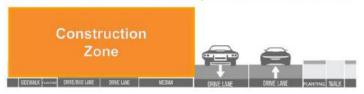

#### TRAFFIC CONTROL CONFIGURATION

Just South of Allen Parkway

From South of Allen Parkway to W Dallas Street