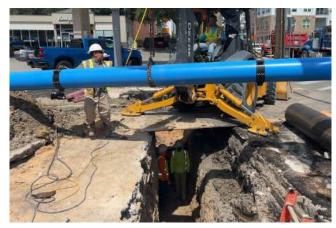

#### PROJECT STATUS

- Continued10'x10' RCB installation
- Continued installation of junction boxes
- Installed tree protection fencing.
- Trimmed trees per city specifications and approved plans.
- W Dallas Street intersection closure for storm sewer installation.
- Began water line installation.

#### **PROGRESS PHOTOS**

Liner Plate Shaft Installation

**Temporary Asphalt** 

10'x10' RCB Installation

Water Line Installation

▶ 11750 Katy Freeway | Suite 400 Houston, TX 77079 Main 832.318.8800 + Fax 713.965.0044 **TBPE** Firm F-11278